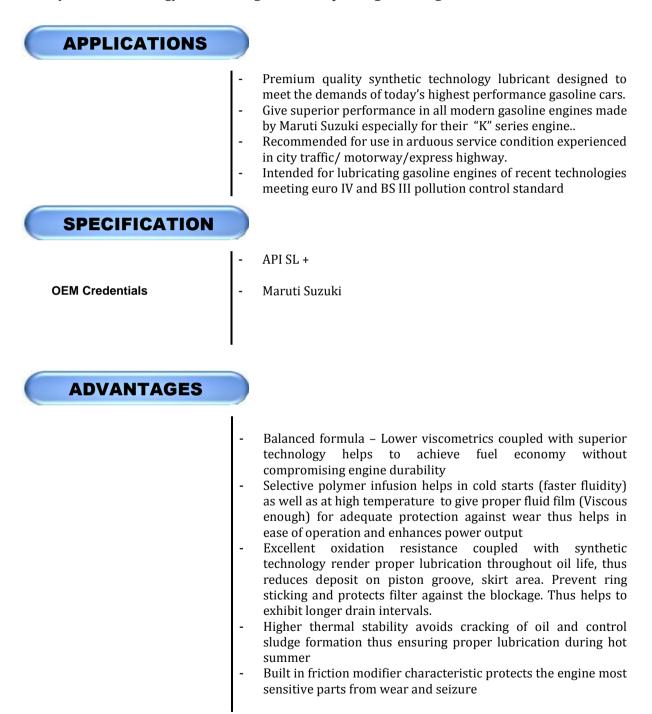

## QUARTZ SMC 5W30

Synthetic technology based multigrade oil for passenger car engines